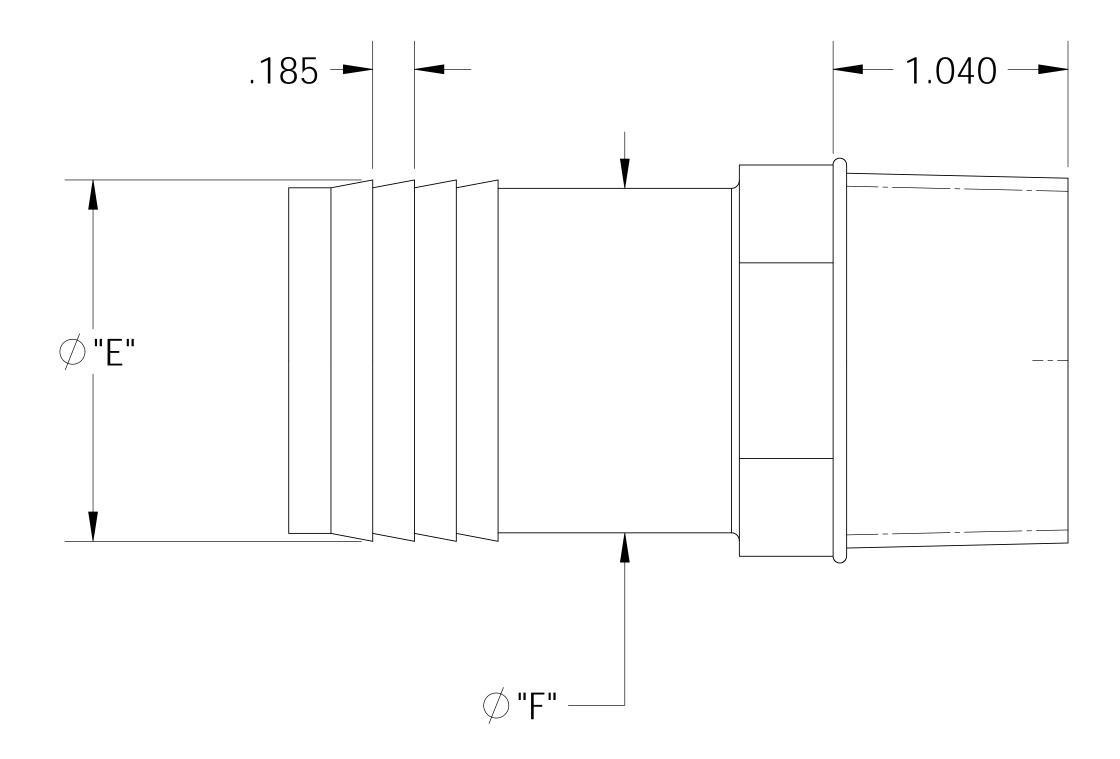

## UNCONTROLLED IF PRINTED; CONTROLLED COPY LOCATED IN IQMS DOCUMENT CONTROL

|                                                                                                                                                                                  | MATERIAL                 |                      | DIM  | "A"      | DIM "B"                      | DIM "C"                      | DIM "D"  | DIM "E"                    | DIN    |  |
|----------------------------------------------------------------------------------------------------------------------------------------------------------------------------------|--------------------------|----------------------|------|----------|------------------------------|------------------------------|----------|----------------------------|--------|--|
| Ρ                                                                                                                                                                                | POLYPROPYLE              | ENE                  | 1.26 | 55       | .410                         | 3.410                        | 1.49     | 1.585                      | 1.!    |  |
| V                                                                                                                                                                                | NYLON                    |                      | 1.28 | 30       | .415                         | 3.45                         | 1.50     | 1.600                      | 1.     |  |
| UNL                                                                                                                                                                              | ESS OTHERWISE SPECIFIED: |                      |      | NAN      | ME DATE                      |                              | <b></b>  |                            |        |  |
| DIMENSIONS ARE IN INCHES<br>TOLERANCES:<br>ANGULAR: ±0.5°<br>X.X = ± 0.1<br>X.XX = ± 0.05<br>X.XXX = ± 0.015<br>REMOVE ALL SHARP EDGES<br>AND BURRS<br>BLEND ALL RADII TO 0.01IN |                          | DRAW                 | N    | JRN      | Л 03/23/11                   |                              | (T)      |                            |        |  |
|                                                                                                                                                                                  |                          | CHECK                | KED  | KD       | J 3/23/11                    | 0                            |          | u think it, we can make it |        |  |
|                                                                                                                                                                                  |                          | ENG APPR.            |      | xx/xx/xx | 33490 PIN OAK, AVON LAKE, OI |                              | 44012    |                            |        |  |
|                                                                                                                                                                                  |                          | MFG APPR.<br>Q.A.    |      |          | XX/XX/XX                     | TITLE:<br>1 1/4" NPT X 1 1/2 |          | 1 1/2" F                   | RAR    |  |
|                                                                                                                                                                                  |                          |                      |      | xx/xx/xx | 1 1/                         |                              | ADAPTER  |                            |        |  |
| INTERPRET GEOMETRIC<br>TOLERANCING PER: ANSI Y 14.5 1994                                                                                                                         |                          | COMMENTS:            |      |          | ADAFILN                      |                              |          |                            |        |  |
|                                                                                                                                                                                  | RIAL:<br>PP, N           | -                    |      |          |                              | SIZE DW                      | G. NO.   |                            |        |  |
| INISH                                                                                                                                                                            |                          |                      |      |          |                              | B                            | TA102    | 2024                       |        |  |
| Tŀ                                                                                                                                                                               | HIRD ANGLE PROJECTION:   |                      |      |          |                              |                              |          |                            |        |  |
|                                                                                                                                                                                  |                          | DO NOT SCALE DRAWING |      |          | AWING                        | SCALE: 1                     | :1 MASS: | SH                         | IEET 1 |  |
|                                                                                                                                                                                  | 3                        |                      |      |          | 2                            |                              |          | 1                          |        |  |
|                                                                                                                                                                                  |                          |                      |      |          |                              |                              |          |                            |        |  |