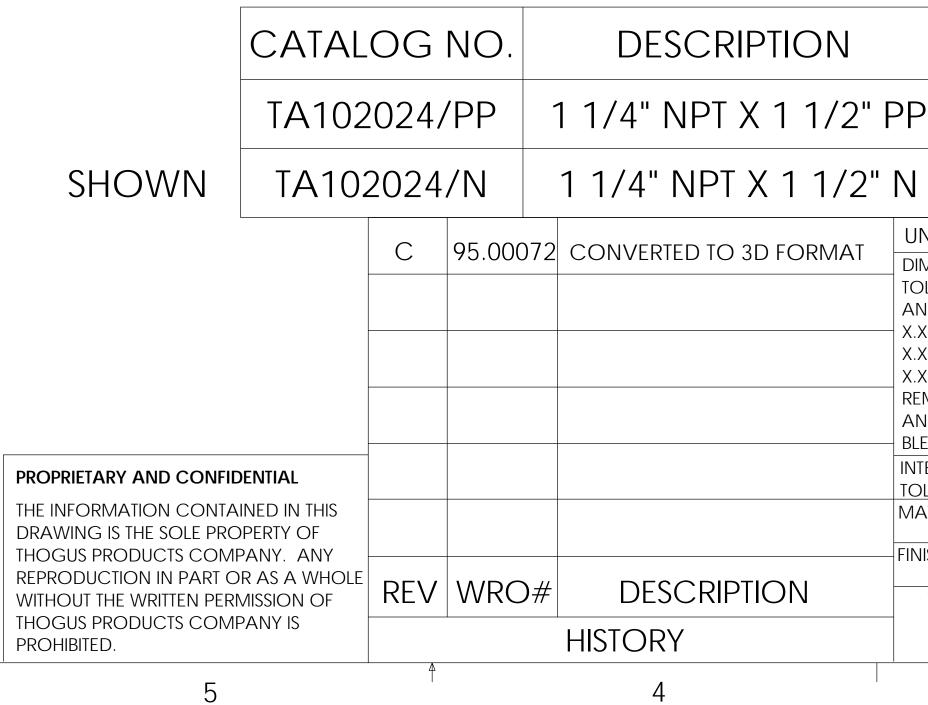

## UNCONTROLLED IF PRINTED; CONTROLLED COPY LOCATED IN IQMS DOCUMENT CONTROL

|                                                                                                                                                                                  | MATERIAL                 |                      | DIM  | "A"      | DIM "B"                      | DIM "C"                      | DIM "D"  | DIM "E"                    | DIN    |  |
|----------------------------------------------------------------------------------------------------------------------------------------------------------------------------------|--------------------------|----------------------|------|----------|------------------------------|------------------------------|----------|----------------------------|--------|--|
| Ρ                                                                                                                                                                                | POLYPROPYLE              | ENE                  | 1.26 | 55       | .410                         | 3.410                        | 1.49     | 1.585                      | 1.!    |  |
| V                                                                                                                                                                                | NYLON                    |                      | 1.28 | 30       | .415                         | 3.45                         | 1.50     | 1.600                      | 1.     |  |
| UNL                                                                                                                                                                              | ESS OTHERWISE SPECIFIED: |                      |      | NAN      | ME DATE                      |                              | <b></b>  |                            |        |  |
| DIMENSIONS ARE IN INCHES<br>TOLERANCES:<br>ANGULAR: ±0.5°<br>X.X = ± 0.1<br>X.XX = ± 0.05<br>X.XXX = ± 0.015<br>REMOVE ALL SHARP EDGES<br>AND BURRS<br>BLEND ALL RADII TO 0.01IN |                          | DRAW                 | N    | JRN      | Л 03/23/11                   |                              | (T)      |                            |        |  |
|                                                                                                                                                                                  |                          | CHECK                | KED  | KD       | J 3/23/11                    | 0                            |          | u think it, we can make it |        |  |
|                                                                                                                                                                                  |                          | ENG APPR.            |      | xx/xx/xx | 33490 PIN OAK, AVON LAKE, OI |                              | 44012    |                            |        |  |
|                                                                                                                                                                                  |                          | MFG APPR.<br>Q.A.    |      |          | XX/XX/XX                     | TITLE:<br>1 1/4" NPT X 1 1/2 |          | 1 1/2" F                   | RAR    |  |
|                                                                                                                                                                                  |                          |                      |      | xx/xx/xx | 1 1/                         |                              | ADAPTER  |                            |        |  |
| INTERPRET GEOMETRIC<br>TOLERANCING PER: ANSI Y 14.5 1994                                                                                                                         |                          | COMMENTS:            |      |          | ADAFILN                      |                              |          |                            |        |  |
|                                                                                                                                                                                  | RIAL:<br>PP, N           | -                    |      |          |                              | SIZE DW                      | G. NO.   |                            |        |  |
| INISH                                                                                                                                                                            |                          |                      |      |          |                              | B                            | TA102    | 2024                       |        |  |
| Tŀ                                                                                                                                                                               | HIRD ANGLE PROJECTION:   |                      |      |          |                              |                              |          |                            |        |  |
|                                                                                                                                                                                  |                          | DO NOT SCALE DRAWING |      |          | AWING                        | SCALE: 1                     | :1 MASS: | SH                         | IEET 1 |  |
|                                                                                                                                                                                  | 3                        |                      |      |          | 2                            |                              |          | 1                          |        |  |
|                                                                                                                                                                                  |                          |                      |      |          |                              |                              |          |                            |        |  |