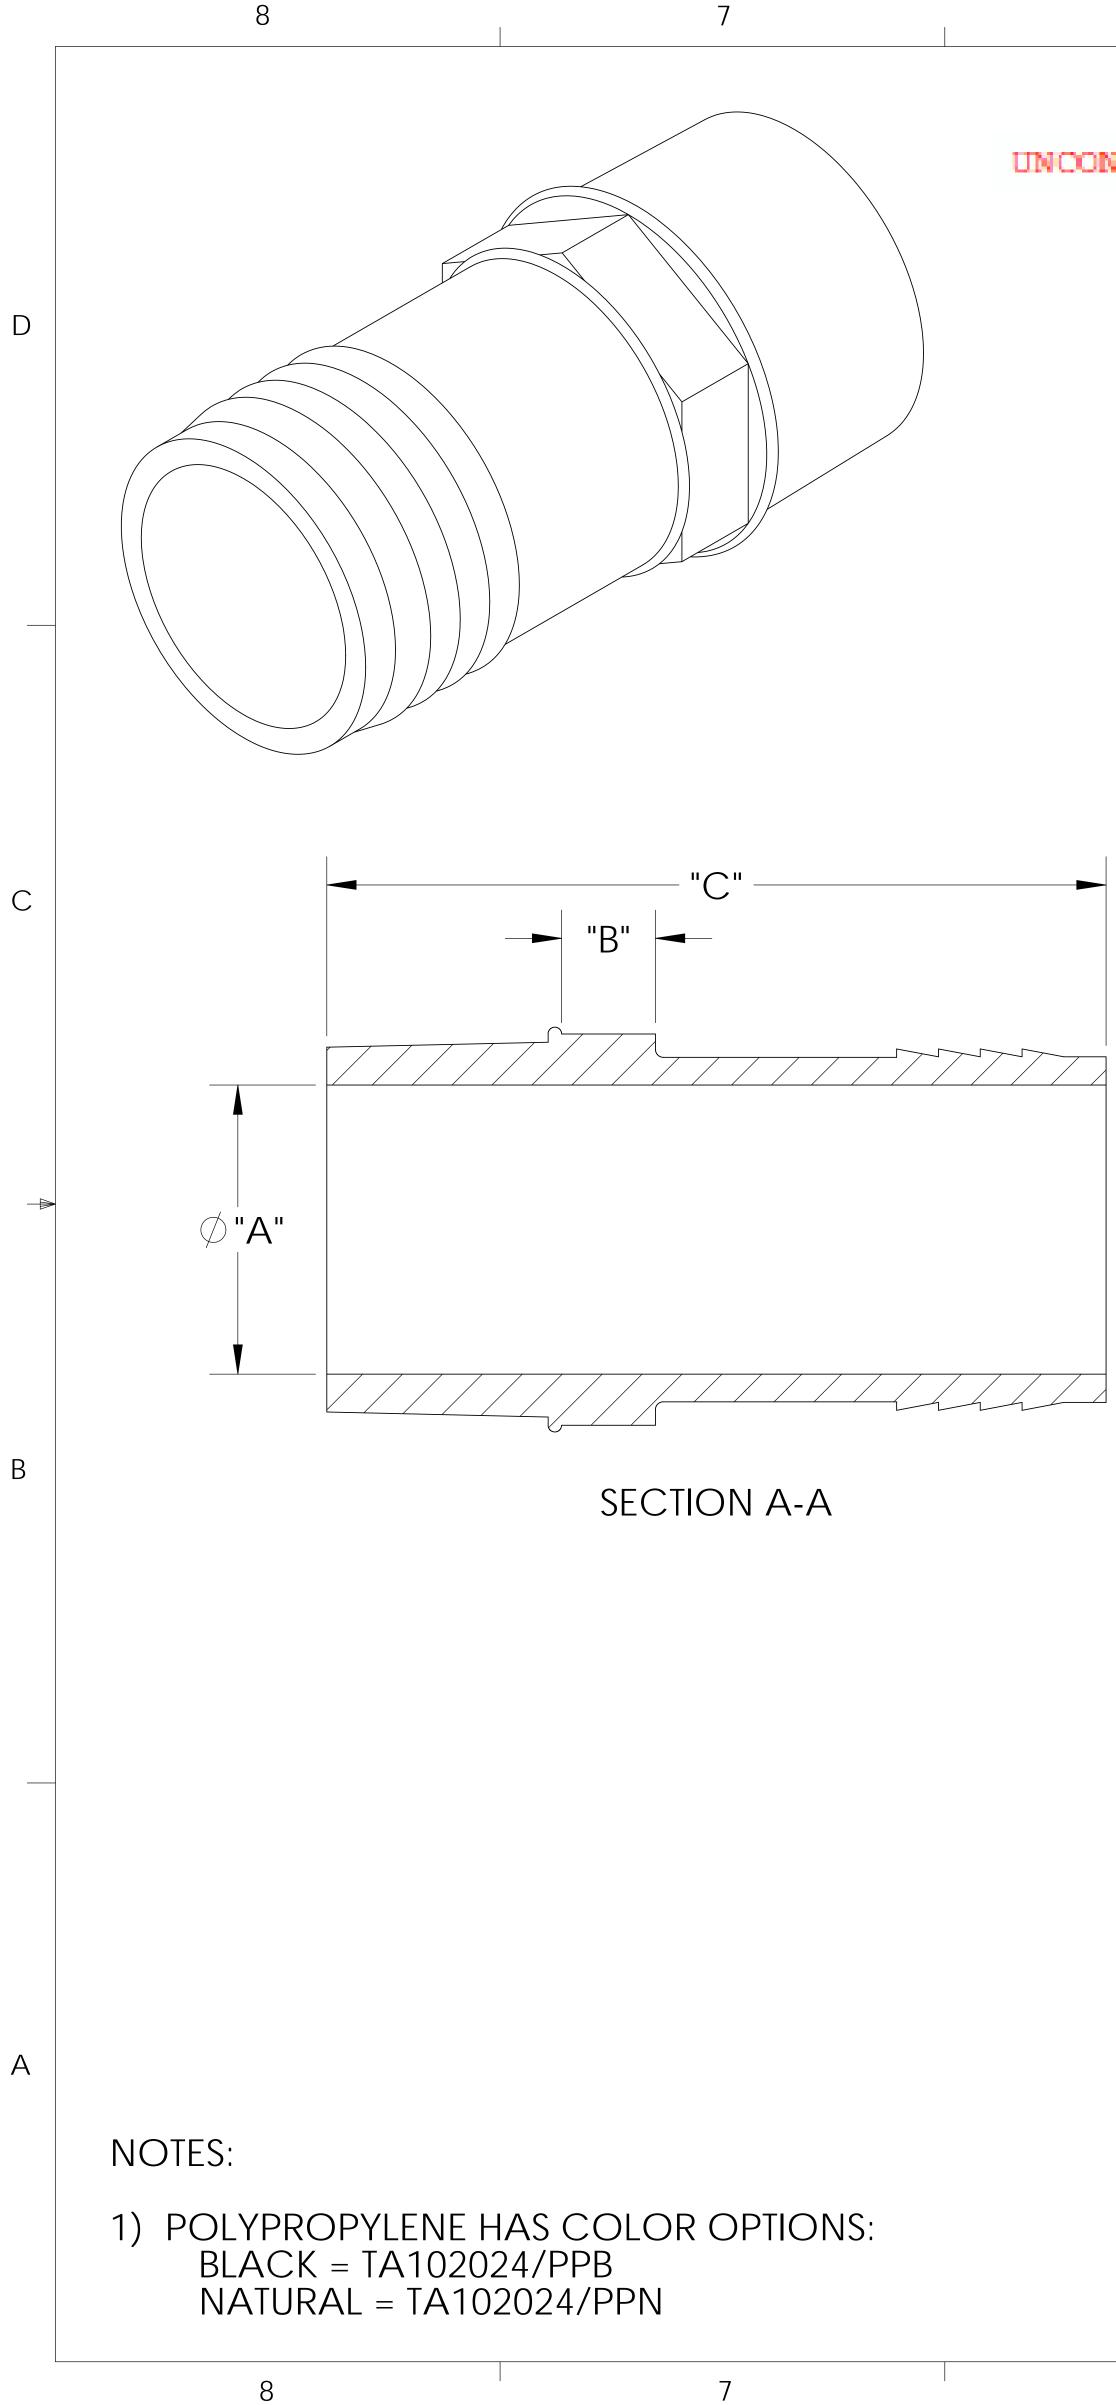

## UNCONTROLLED IF PRINTED; CONTROLLED COPY LOCATED IN IQMS DOCUMENT CONTROL

|                                                                                                                                                                                  | MATERIAL                 |                      | DIM  | "A"      | DIM "B"                      | DIM "C"                      | DIM "D"  | DIM "E"                    | DIN    |  |
|----------------------------------------------------------------------------------------------------------------------------------------------------------------------------------|--------------------------|----------------------|------|----------|------------------------------|------------------------------|----------|----------------------------|--------|--|
| Ρ                                                                                                                                                                                | POLYPROPYLE              | ENE                  | 1.26 | 55       | .410                         | 3.410                        | 1.49     | 1.585                      | 1.!    |  |
| V                                                                                                                                                                                | NYLON                    |                      | 1.28 | 30       | .415                         | 3.45                         | 1.50     | 1.600                      | 1.     |  |
| UNL                                                                                                                                                                              | ESS OTHERWISE SPECIFIED: |                      |      | NAN      | ME DATE                      |                              | <b></b>  |                            |        |  |
| DIMENSIONS ARE IN INCHES<br>TOLERANCES:<br>ANGULAR: ±0.5°<br>X.X = ± 0.1<br>X.XX = ± 0.05<br>X.XXX = ± 0.015<br>REMOVE ALL SHARP EDGES<br>AND BURRS<br>BLEND ALL RADII TO 0.01IN |                          | DRAW                 | N    | JRN      | Л 03/23/11                   |                              | (T)      |                            |        |  |
|                                                                                                                                                                                  |                          | CHECK                | KED  | KD       | J 3/23/11                    | 0                            |          | u think it, we can make it |        |  |
|                                                                                                                                                                                  |                          | ENG APPR.            |      | xx/xx/xx | 33490 PIN OAK, AVON LAKE, OI |                              | 44012    |                            |        |  |
|                                                                                                                                                                                  |                          | MFG APPR.<br>Q.A.    |      |          | XX/XX/XX                     | TITLE:<br>1 1/4" NPT X 1 1/2 |          | 1 1/2" F                   | RAR    |  |
|                                                                                                                                                                                  |                          |                      |      | xx/xx/xx | 1 1/                         |                              | ADAPTER  |                            |        |  |
| INTERPRET GEOMETRIC<br>TOLERANCING PER: ANSI Y 14.5 1994                                                                                                                         |                          | COMMENTS:            |      |          | ADAFILN                      |                              |          |                            |        |  |
|                                                                                                                                                                                  | RIAL:<br>PP, N           | -                    |      |          |                              | SIZE DW                      | G. NO.   |                            |        |  |
| INISH                                                                                                                                                                            |                          |                      |      |          |                              | B                            | TA102    | 2024                       |        |  |
| Tŀ                                                                                                                                                                               | HIRD ANGLE PROJECTION:   |                      |      |          |                              |                              |          |                            |        |  |
|                                                                                                                                                                                  |                          | DO NOT SCALE DRAWING |      |          | AWING                        | SCALE: 1                     | :1 MASS: | SH                         | IEET 1 |  |
|                                                                                                                                                                                  | 3                        |                      |      |          | 2                            |                              |          | 1                          |        |  |
|                                                                                                                                                                                  |                          |                      |      |          |                              |                              |          |                            |        |  |