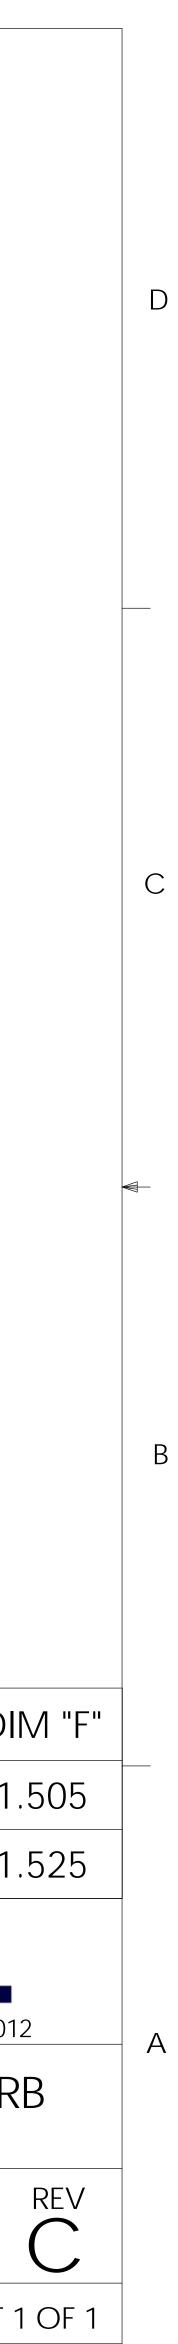

## UNCONTROLLED IF PRINTED; CONTROLLED COPY LOCATED IN IQMS DOCUMENT CONTROL

|                                                                                                                                                                                  | MATERIAL                 |                      | DIM  | "A"      | DIM "B"                      | DIM "C"                      | DIM "D"  | DIM "E"                    | DIN    |  |
|----------------------------------------------------------------------------------------------------------------------------------------------------------------------------------|--------------------------|----------------------|------|----------|------------------------------|------------------------------|----------|----------------------------|--------|--|
| Ρ                                                                                                                                                                                | POLYPROPYLE              | ENE                  | 1.26 | 55       | .410                         | 3.410                        | 1.49     | 1.585                      | 1.!    |  |
| V                                                                                                                                                                                | NYLON                    |                      | 1.28 | 30       | .415                         | 3.45                         | 1.50     | 1.600                      | 1.     |  |
| UNL                                                                                                                                                                              | ESS OTHERWISE SPECIFIED: |                      |      | NAN      | ME DATE                      |                              | <b></b>  |                            |        |  |
| DIMENSIONS ARE IN INCHES<br>TOLERANCES:<br>ANGULAR: ±0.5°<br>X.X = ± 0.1<br>X.XX = ± 0.05<br>X.XXX = ± 0.015<br>REMOVE ALL SHARP EDGES<br>AND BURRS<br>BLEND ALL RADII TO 0.01IN |                          | DRAW                 | N    | JRN      | Л 03/23/11                   |                              | (T)      |                            |        |  |
|                                                                                                                                                                                  |                          | CHECK                | KED  | KD       | J 3/23/11                    | 0                            |          | u think it, we can make it |        |  |
|                                                                                                                                                                                  |                          | ENG APPR.            |      | xx/xx/xx | 33490 PIN OAK, AVON LAKE, OI |                              | 44012    |                            |        |  |
|                                                                                                                                                                                  |                          | MFG APPR.<br>Q.A.    |      |          | XX/XX/XX                     | TITLE:<br>1 1/4" NPT X 1 1/2 |          | 1 1/2" F                   | RAR    |  |
|                                                                                                                                                                                  |                          |                      |      | xx/xx/xx | 1 1/                         |                              | ADAPTER  |                            |        |  |
| INTERPRET GEOMETRIC<br>TOLERANCING PER: ANSI Y 14.5 1994                                                                                                                         |                          | COMMENTS:            |      |          | ADAFILN                      |                              |          |                            |        |  |
|                                                                                                                                                                                  | RIAL:<br>PP, N           | -                    |      |          |                              | SIZE DW                      | G. NO.   |                            |        |  |
| INISH                                                                                                                                                                            |                          |                      |      |          |                              | B                            | TA102    | 2024                       |        |  |
| Tŀ                                                                                                                                                                               | HIRD ANGLE PROJECTION:   |                      |      |          |                              |                              |          |                            |        |  |
|                                                                                                                                                                                  |                          | DO NOT SCALE DRAWING |      |          | AWING                        | SCALE: 1                     | :1 MASS: | SH                         | IEET 1 |  |
|                                                                                                                                                                                  | 3                        |                      |      |          | 2                            |                              |          | 1                          |        |  |
|                                                                                                                                                                                  |                          |                      |      |          |                              |                              |          |                            |        |  |