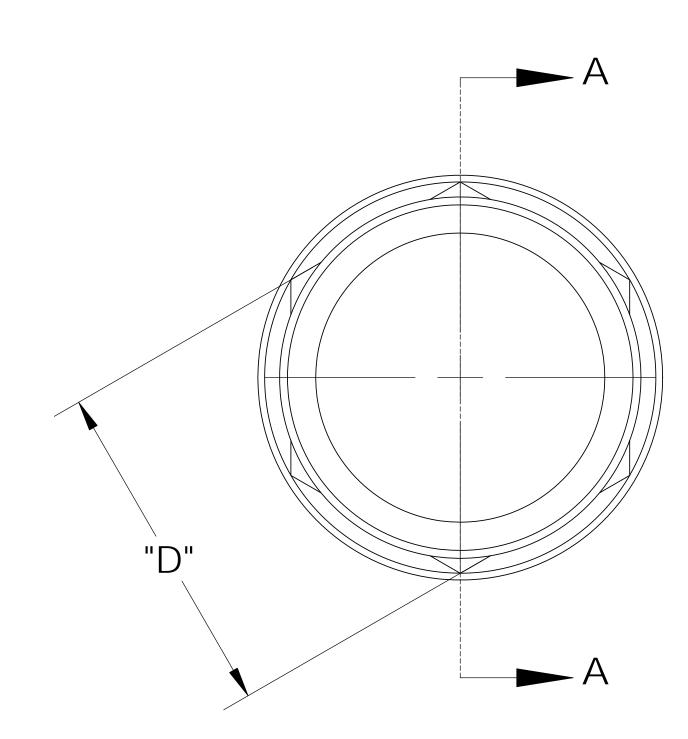

## UNCONTROLLED IF PRINTED; CONTROLLED COPY LOCATED IN IQMS DOCUMENT CONTROL

|                                                                                                                                                                                  | MATERIAL                 |                      | DIM  | "A"      | DIM "B"                      | DIM "C"                      | DIM "D"  | DIM "E"                    | DIN    |  |
|----------------------------------------------------------------------------------------------------------------------------------------------------------------------------------|--------------------------|----------------------|------|----------|------------------------------|------------------------------|----------|----------------------------|--------|--|
| Ρ                                                                                                                                                                                | POLYPROPYLE              | ENE                  | 1.26 | 55       | .410                         | 3.410                        | 1.49     | 1.585                      | 1.!    |  |
| V                                                                                                                                                                                | NYLON                    |                      | 1.28 | 30       | .415                         | 3.45                         | 1.50     | 1.600                      | 1.     |  |
| UNL                                                                                                                                                                              | ESS OTHERWISE SPECIFIED: |                      |      | NAN      | ME DATE                      |                              | <b></b>  |                            |        |  |
| DIMENSIONS ARE IN INCHES<br>TOLERANCES:<br>ANGULAR: ±0.5°<br>X.X = ± 0.1<br>X.XX = ± 0.05<br>X.XXX = ± 0.015<br>REMOVE ALL SHARP EDGES<br>AND BURRS<br>BLEND ALL RADII TO 0.01IN |                          | DRAW                 | N    | JRN      | Л 03/23/11                   |                              | (T)      |                            |        |  |
|                                                                                                                                                                                  |                          | CHECK                | KED  | KD       | J 3/23/11                    | 0                            |          | u think it, we can make it |        |  |
|                                                                                                                                                                                  |                          | ENG APPR.            |      | xx/xx/xx | 33490 PIN OAK, AVON LAKE, OI |                              | 44012    |                            |        |  |
|                                                                                                                                                                                  |                          | MFG APPR.<br>Q.A.    |      |          | XX/XX/XX                     | TITLE:<br>1 1/4" NPT X 1 1/2 |          | 1 1/2" F                   | RAR    |  |
|                                                                                                                                                                                  |                          |                      |      | xx/xx/xx | 1 1/                         |                              | ADAPTER  |                            |        |  |
| INTERPRET GEOMETRIC<br>TOLERANCING PER: ANSI Y 14.5 1994                                                                                                                         |                          | COMMENTS:            |      |          | ADAFILN                      |                              |          |                            |        |  |
|                                                                                                                                                                                  | RIAL:<br>PP, N           | -                    |      |          |                              | SIZE DW                      | G. NO.   |                            |        |  |
| INISH                                                                                                                                                                            |                          |                      |      |          |                              | B                            | TA102    | 2024                       |        |  |
| Tŀ                                                                                                                                                                               | HIRD ANGLE PROJECTION:   |                      |      |          |                              |                              |          |                            |        |  |
|                                                                                                                                                                                  |                          | DO NOT SCALE DRAWING |      |          | AWING                        | SCALE: 1                     | :1 MASS: | SH                         | IEET 1 |  |
|                                                                                                                                                                                  | 3                        |                      |      |          | 2                            |                              |          | 1                          |        |  |
|                                                                                                                                                                                  |                          |                      |      |          |                              |                              |          |                            |        |  |