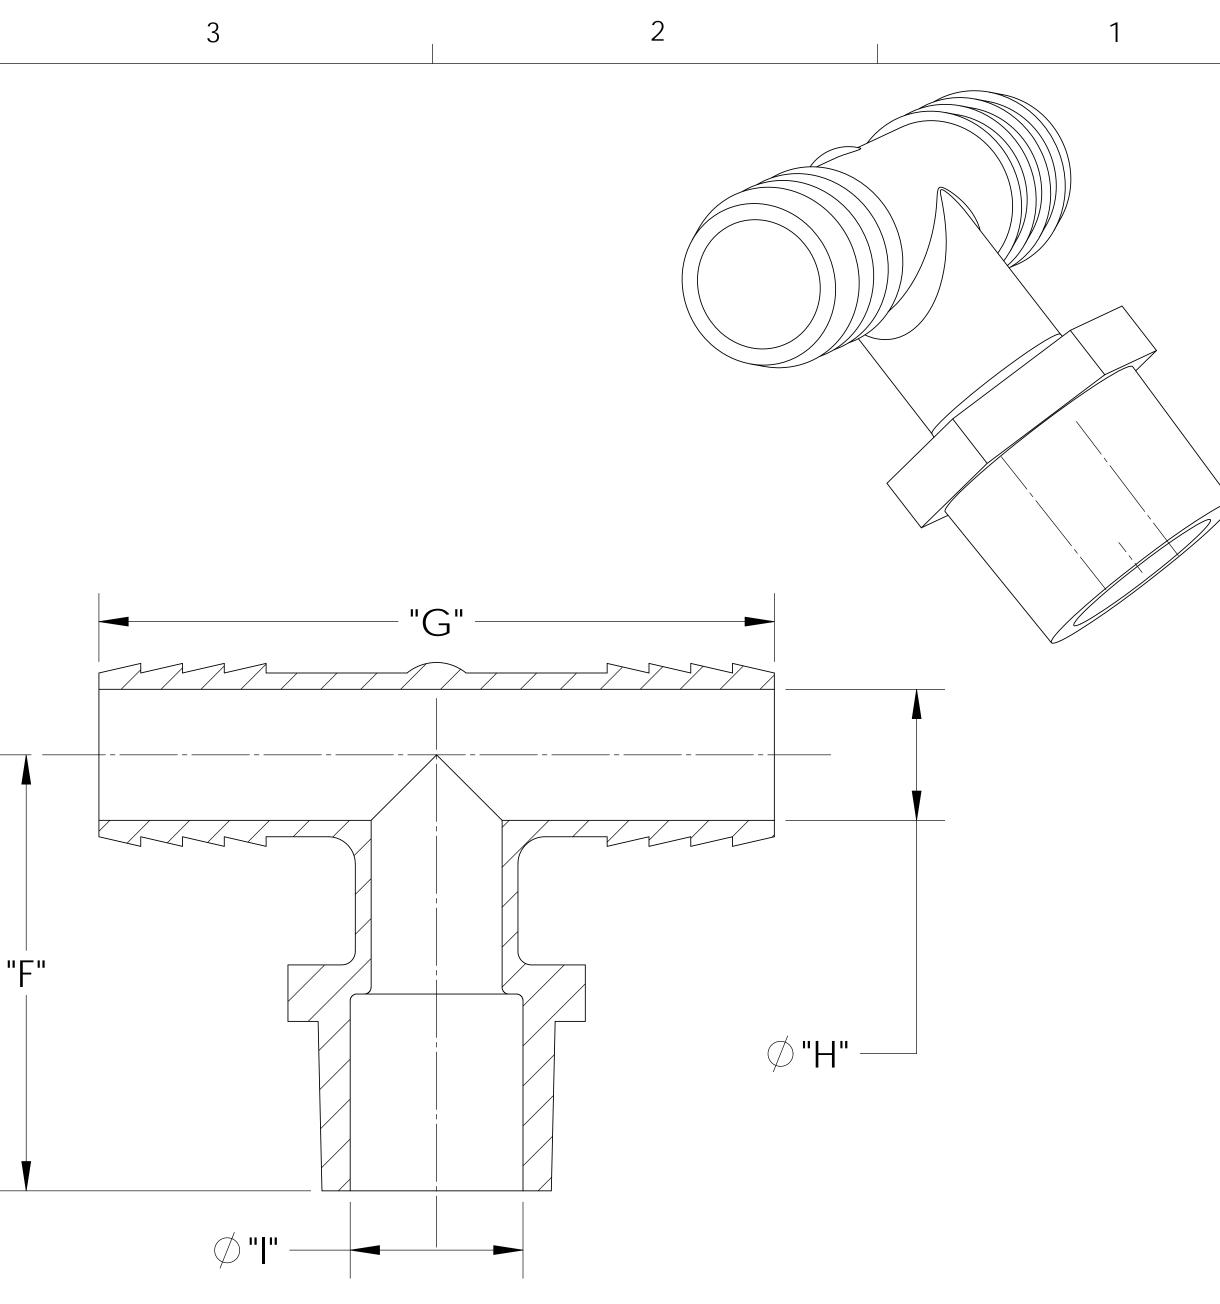

7

| G NO. | DESCRIPTION                                                                                                                                                                                                                                                  | MATERIAL    |                          | DIM "A"    | DIM "B"                                                                                                                                                                                                                                                                             | DIM "C" | DIM "E | D" DIM "E"                                                                        | DIM "F"                                                                                                                                                                                                                                                                                                                                                                                                                                                                                                                                                                                                                                                                                                                                                                                                                                                                                                                                                                                                                                                                                                                                                                                                                                                                                                                                                                                                                                                                                                                                                                                                                                                                                                                                                                                                                                                                                                                                                                                                                                                                                         | DIM "G"                                                                                | DIM "H" | DIM "I" | DIM   |
|-------|--------------------------------------------------------------------------------------------------------------------------------------------------------------------------------------------------------------------------------------------------------------|-------------|--------------------------|------------|-------------------------------------------------------------------------------------------------------------------------------------------------------------------------------------------------------------------------------------------------------------------------------------|---------|--------|-----------------------------------------------------------------------------------|-------------------------------------------------------------------------------------------------------------------------------------------------------------------------------------------------------------------------------------------------------------------------------------------------------------------------------------------------------------------------------------------------------------------------------------------------------------------------------------------------------------------------------------------------------------------------------------------------------------------------------------------------------------------------------------------------------------------------------------------------------------------------------------------------------------------------------------------------------------------------------------------------------------------------------------------------------------------------------------------------------------------------------------------------------------------------------------------------------------------------------------------------------------------------------------------------------------------------------------------------------------------------------------------------------------------------------------------------------------------------------------------------------------------------------------------------------------------------------------------------------------------------------------------------------------------------------------------------------------------------------------------------------------------------------------------------------------------------------------------------------------------------------------------------------------------------------------------------------------------------------------------------------------------------------------------------------------------------------------------------------------------------------------------------------------------------------------------------|----------------------------------------------------------------------------------------|---------|---------|-------|
| 12/PP | 3/4" X 3/4" X 3/4" PP PO                                                                                                                                                                                                                                     | LYPROPYLENE |                          | .715       | .800                                                                                                                                                                                                                                                                                | .715    | .25    | .74                                                                               | 1.91                                                                                                                                                                                                                                                                                                                                                                                                                                                                                                                                                                                                                                                                                                                                                                                                                                                                                                                                                                                                                                                                                                                                                                                                                                                                                                                                                                                                                                                                                                                                                                                                                                                                                                                                                                                                                                                                                                                                                                                                                                                                                            | 2.95                                                                                   | .570    | .755    | 1.    |
| 12/P  | 3/4" X 3/4" X 3/4" P PC                                                                                                                                                                                                                                      | OLYETHYLENE |                          | .715       | .795                                                                                                                                                                                                                                                                                | .715    | .24    | .70                                                                               | 1.92                                                                                                                                                                                                                                                                                                                                                                                                                                                                                                                                                                                                                                                                                                                                                                                                                                                                                                                                                                                                                                                                                                                                                                                                                                                                                                                                                                                                                                                                                                                                                                                                                                                                                                                                                                                                                                                                                                                                                                                                                                                                                            | 2.94                                                                                   | .565    | .750    | 1.    |
| 12/N  | 3/4" X 3/4" X 3/4" N                                                                                                                                                                                                                                         | N`          | YLON                     | .725       | .810                                                                                                                                                                                                                                                                                | .720    | .25    | .75                                                                               | 1.93                                                                                                                                                                                                                                                                                                                                                                                                                                                                                                                                                                                                                                                                                                                                                                                                                                                                                                                                                                                                                                                                                                                                                                                                                                                                                                                                                                                                                                                                                                                                                                                                                                                                                                                                                                                                                                                                                                                                                                                                                                                                                            | 2.99                                                                                   | .580    | .765    | 1.    |
|       | PROPRIETARY AND CONFIDENTIAL<br>THE INFORMATION CONTAINED IN THIS<br>DRAWING IS THE SOLE PROPERTY OF<br>THOGUS PRODUCTS COMPANY. ANY<br>REPRODUCTION IN PART OR AS A WHOLE<br>WITHOUT THE WRITTEN PERMISSION OF<br>THOGUS PRODUCTS COMPANY IS<br>PROHIBITED. | REV         | 95.00132 CON<br>95.00132 | DESCRIPTIO | DIMENSIONS ARE IN INCHES<br>TOLERANCES:<br>ANGULAR: ±0.5°<br>X.X = ± 0.1<br>X.XX = ± 0.05<br>X.XXX = ± 0.015<br>REMOVE ALL SHARP EDGES<br>AND BURRS<br>BLEND ALL RADII TO 0.01IN<br>INTERPRET GEOMETRIC<br>TOLERANCING PER: ANSI Y 14.5 1994<br>MATERIAL:<br>PP, P, N<br>FINISH: NA |         |        | AWN JRM<br>IECKED KDJ<br>G APPR.<br>G APPR.<br>A.<br>OMMENTS:<br>DO NOT SCALE DRA | Image: A state of the stat | Thogus You think it, we can<br>33490 PIN OAK, AVON LAK<br>TITLE:<br>3/4" NPT X 3/4" BA |         |         | 44012 |
| 6     | 5                                                                                                                                                                                                                                                            | <u>۱</u>    |                          | 4          |                                                                                                                                                                                                                                                                                     | 3       |        | 2                                                                                 |                                                                                                                                                                                                                                                                                                                                                                                                                                                                                                                                                                                                                                                                                                                                                                                                                                                                                                                                                                                                                                                                                                                                                                                                                                                                                                                                                                                                                                                                                                                                                                                                                                                                                                                                                                                                                                                                                                                                                                                                                                                                                                 | I                                                                                      |         | 1       | 1     |