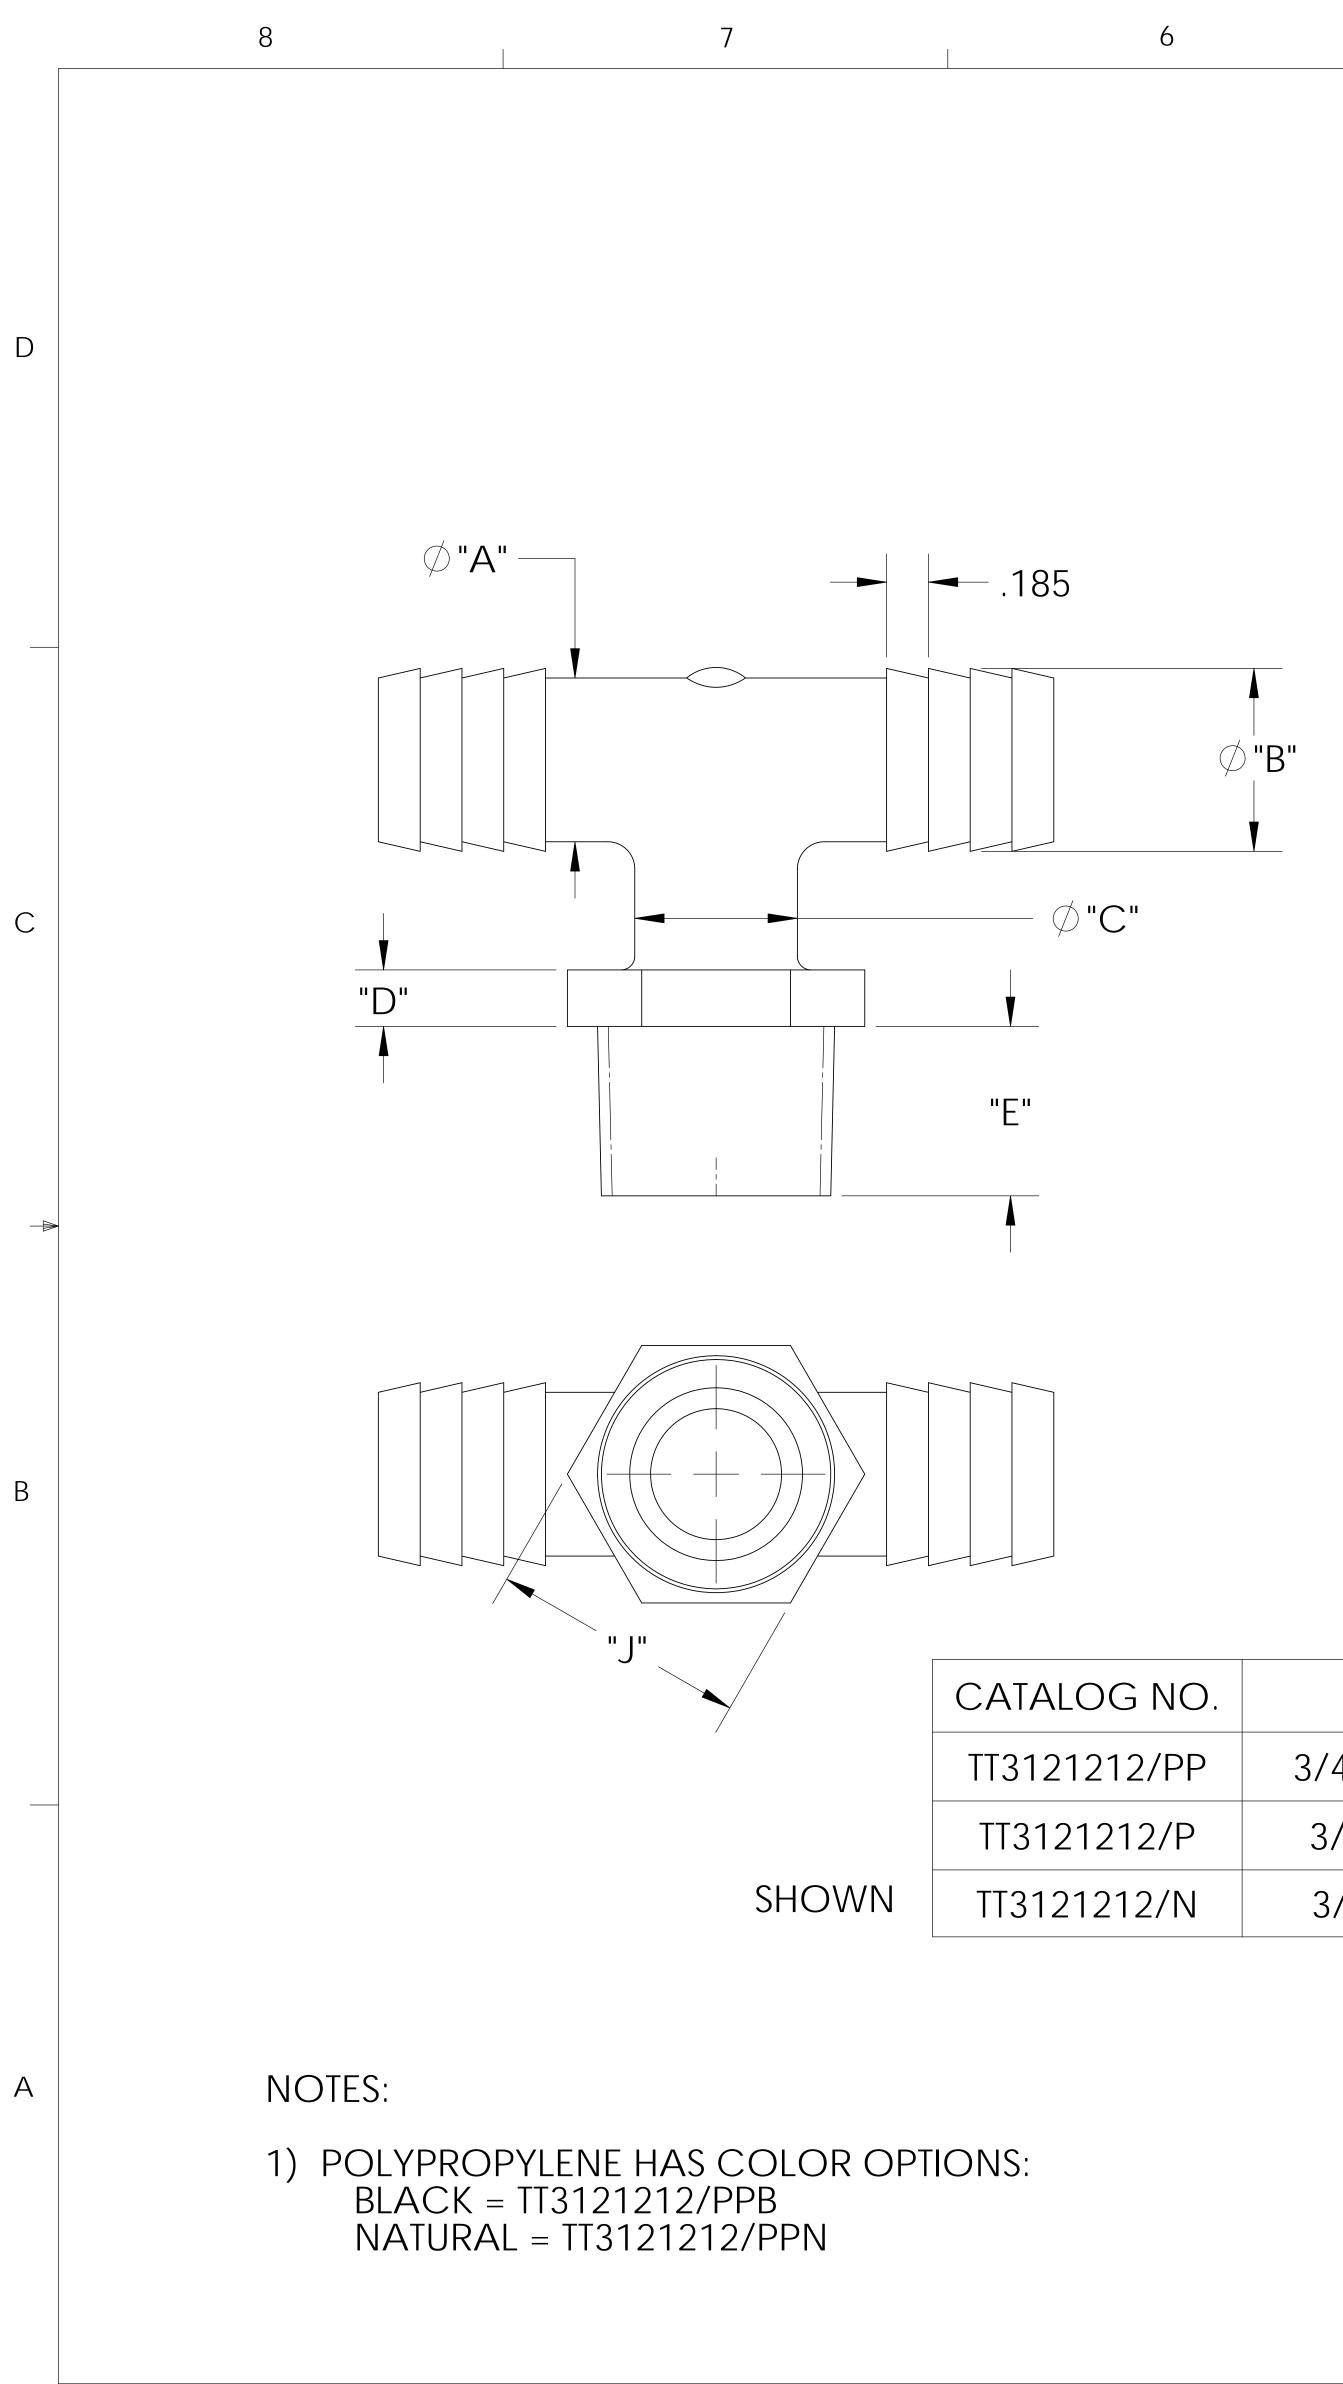

7

| G NO. | DESCRIPTION                                                                                                                                                                                                                                                  | MATERIAL    |                          | DIM "A"    | DIM "B"                                                                                                                                                                                                                                                                             | DIM "C" | DIM "E | D" DIM "E"                                                                        | DIM "F"                                                                                                                                                                                                                                                                                                                                                                                                                                                                                                                                                                                                                                                                                                                                                                                                                                                                                                                                                                                                                                                                                                                                                                                                                                                                                                                                                                                                                                                                                                                                                                                                                                                                                                                                                                                                                                                                                                                                                                                                                                                                                         | DIM "G"                                                                                | DIM "H" | DIM "I" | DIM   |
|-------|--------------------------------------------------------------------------------------------------------------------------------------------------------------------------------------------------------------------------------------------------------------|-------------|--------------------------|------------|-------------------------------------------------------------------------------------------------------------------------------------------------------------------------------------------------------------------------------------------------------------------------------------|---------|--------|-----------------------------------------------------------------------------------|-------------------------------------------------------------------------------------------------------------------------------------------------------------------------------------------------------------------------------------------------------------------------------------------------------------------------------------------------------------------------------------------------------------------------------------------------------------------------------------------------------------------------------------------------------------------------------------------------------------------------------------------------------------------------------------------------------------------------------------------------------------------------------------------------------------------------------------------------------------------------------------------------------------------------------------------------------------------------------------------------------------------------------------------------------------------------------------------------------------------------------------------------------------------------------------------------------------------------------------------------------------------------------------------------------------------------------------------------------------------------------------------------------------------------------------------------------------------------------------------------------------------------------------------------------------------------------------------------------------------------------------------------------------------------------------------------------------------------------------------------------------------------------------------------------------------------------------------------------------------------------------------------------------------------------------------------------------------------------------------------------------------------------------------------------------------------------------------------|----------------------------------------------------------------------------------------|---------|---------|-------|
| 12/PP | 3/4" X 3/4" X 3/4" PP PO                                                                                                                                                                                                                                     | LYPROPYLENE |                          | .715       | .800                                                                                                                                                                                                                                                                                | .715    | .25    | .74                                                                               | 1.91                                                                                                                                                                                                                                                                                                                                                                                                                                                                                                                                                                                                                                                                                                                                                                                                                                                                                                                                                                                                                                                                                                                                                                                                                                                                                                                                                                                                                                                                                                                                                                                                                                                                                                                                                                                                                                                                                                                                                                                                                                                                                            | 2.95                                                                                   | .570    | .755    | 1.    |
| 12/P  | 3/4" X 3/4" X 3/4" P PC                                                                                                                                                                                                                                      | OLYETHYLENE |                          | .715       | .795                                                                                                                                                                                                                                                                                | .715    | .24    | .70                                                                               | 1.92                                                                                                                                                                                                                                                                                                                                                                                                                                                                                                                                                                                                                                                                                                                                                                                                                                                                                                                                                                                                                                                                                                                                                                                                                                                                                                                                                                                                                                                                                                                                                                                                                                                                                                                                                                                                                                                                                                                                                                                                                                                                                            | 2.94                                                                                   | .565    | .750    | 1.    |
| 12/N  | 3/4" X 3/4" X 3/4" N                                                                                                                                                                                                                                         | N`          | YLON                     | .725       | .810                                                                                                                                                                                                                                                                                | .720    | .25    | .75                                                                               | 1.93                                                                                                                                                                                                                                                                                                                                                                                                                                                                                                                                                                                                                                                                                                                                                                                                                                                                                                                                                                                                                                                                                                                                                                                                                                                                                                                                                                                                                                                                                                                                                                                                                                                                                                                                                                                                                                                                                                                                                                                                                                                                                            | 2.99                                                                                   | .580    | .765    | 1.    |
|       | PROPRIETARY AND CONFIDENTIAL<br>THE INFORMATION CONTAINED IN THIS<br>DRAWING IS THE SOLE PROPERTY OF<br>THOGUS PRODUCTS COMPANY. ANY<br>REPRODUCTION IN PART OR AS A WHOLE<br>WITHOUT THE WRITTEN PERMISSION OF<br>THOGUS PRODUCTS COMPANY IS<br>PROHIBITED. | REV         | 95.00132 CON<br>95.00132 | DESCRIPTIO | DIMENSIONS ARE IN INCHES<br>TOLERANCES:<br>ANGULAR: ±0.5°<br>X.X = ± 0.1<br>X.XX = ± 0.05<br>X.XXX = ± 0.015<br>REMOVE ALL SHARP EDGES<br>AND BURRS<br>BLEND ALL RADII TO 0.01IN<br>INTERPRET GEOMETRIC<br>TOLERANCING PER: ANSI Y 14.5 1994<br>MATERIAL:<br>PP, P, N<br>FINISH: NA |         |        | AWN JRM<br>IECKED KDJ<br>G APPR.<br>G APPR.<br>A.<br>OMMENTS:<br>DO NOT SCALE DRA | Image: A state of the stat | Thogus You think it, we can<br>33490 PIN OAK, AVON LAK<br>TITLE:<br>3/4" NPT X 3/4" BA |         |         | 44012 |
| 6     | 5                                                                                                                                                                                                                                                            | <u>۱</u>    |                          | 4          |                                                                                                                                                                                                                                                                                     | 3       |        | 2                                                                                 |                                                                                                                                                                                                                                                                                                                                                                                                                                                                                                                                                                                                                                                                                                                                                                                                                                                                                                                                                                                                                                                                                                                                                                                                                                                                                                                                                                                                                                                                                                                                                                                                                                                                                                                                                                                                                                                                                                                                                                                                                                                                                                 | I                                                                                      |         | 1       | 1     |