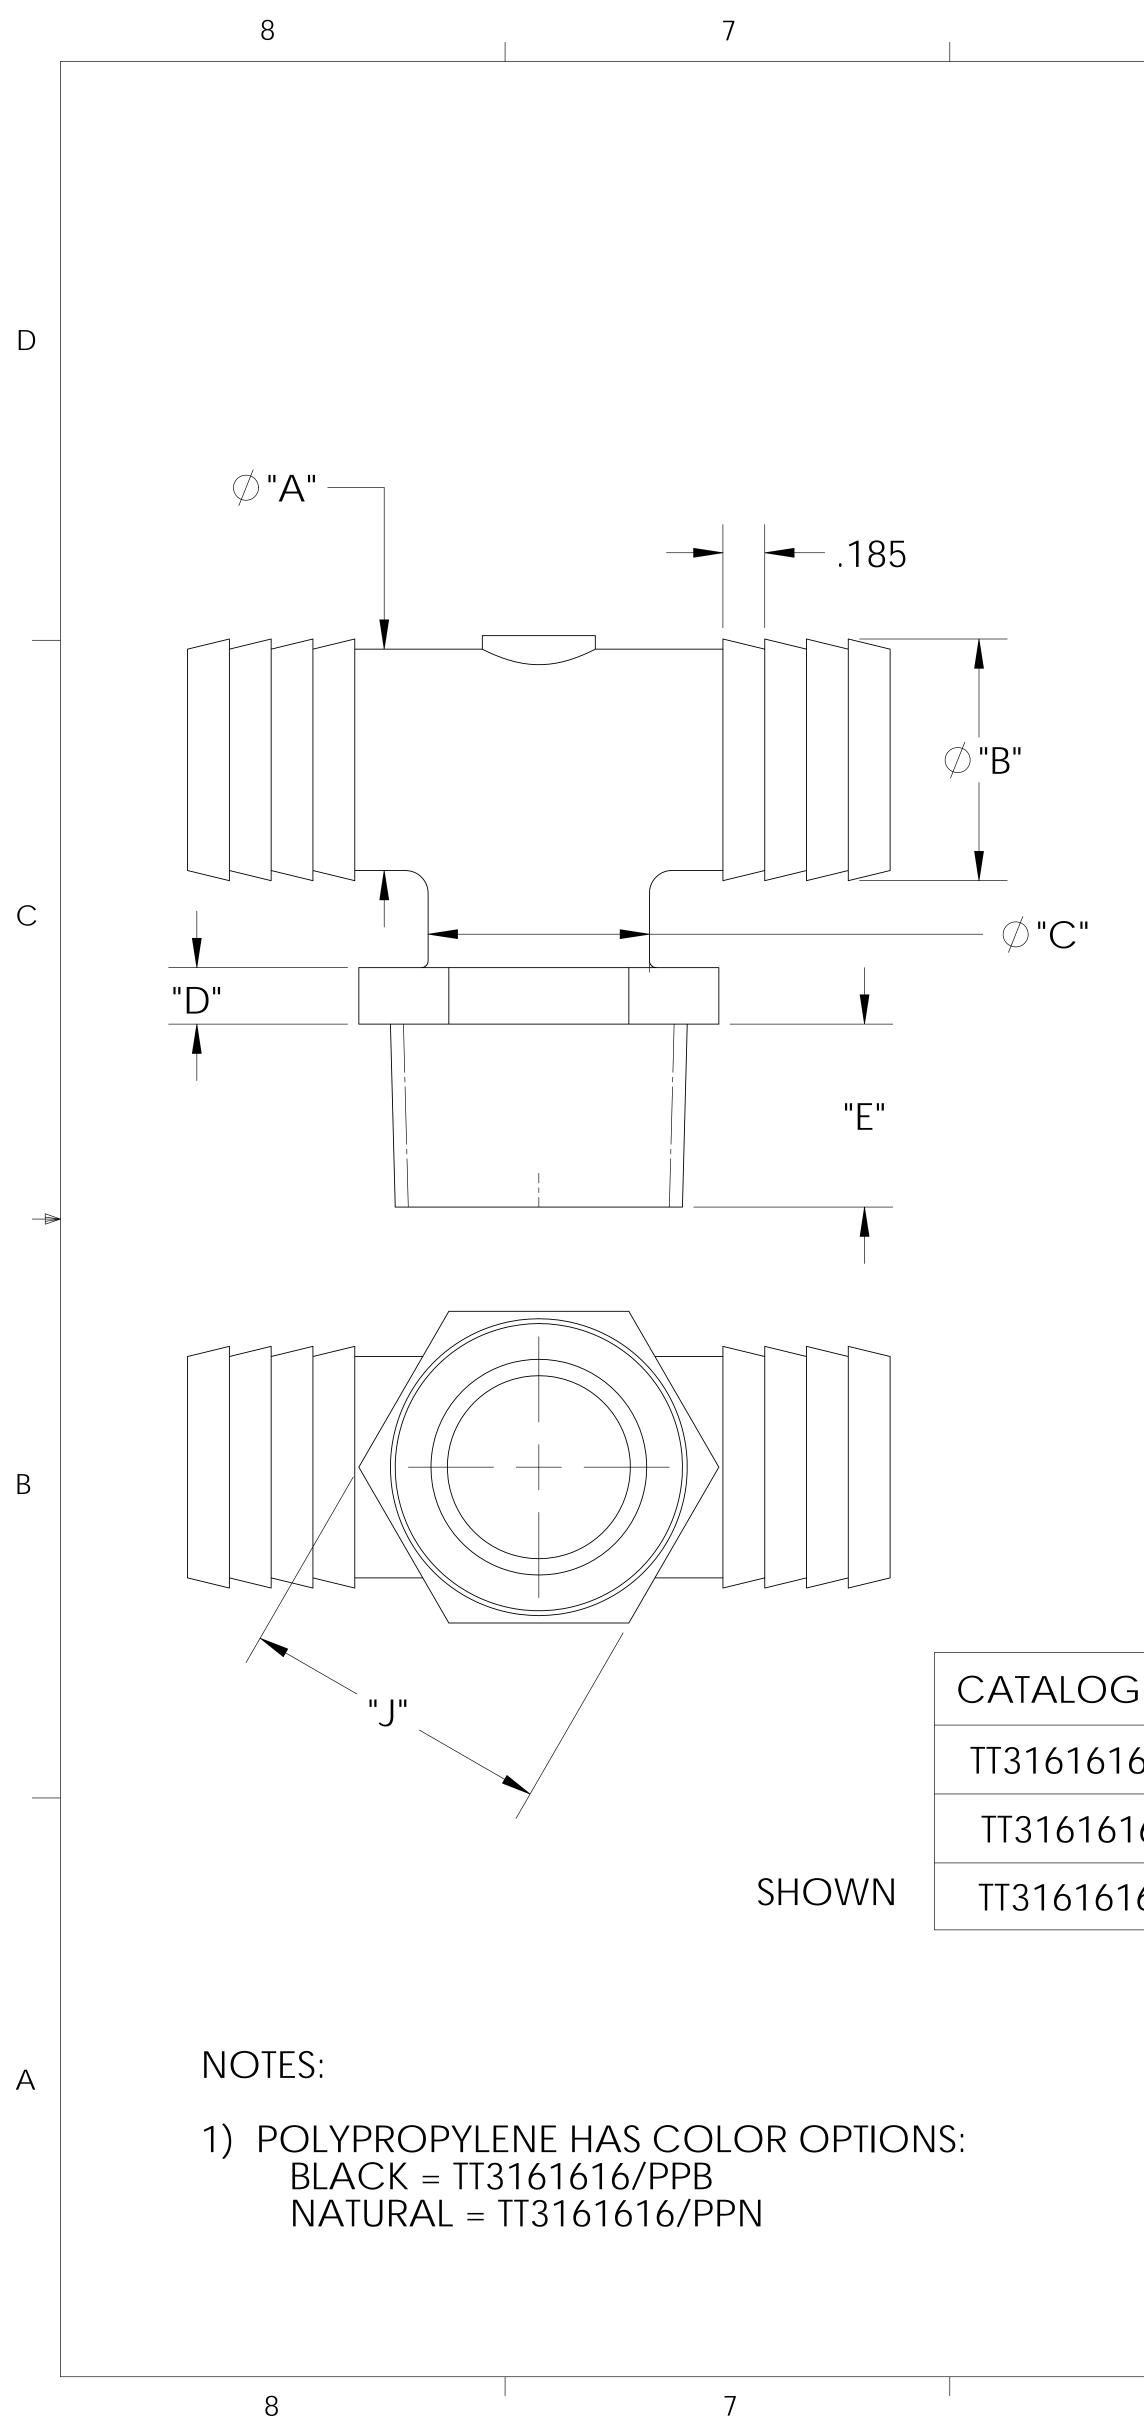

| G NO. | DESCRIPTION                                                                                                                                                                                                                                              | MATERIAL      |      | DIM "A"         | DIM                                                                                                                      | "B" | DIM "C"                                                                                                         | DIM "D"                                                        | DIM "E"                | DIM "F"                                                      | DIM "G"                                                                                                                                                                     | DIM "H" | DIM "I" | DIN     |
|-------|----------------------------------------------------------------------------------------------------------------------------------------------------------------------------------------------------------------------------------------------------------|---------------|------|-----------------|--------------------------------------------------------------------------------------------------------------------------|-----|-----------------------------------------------------------------------------------------------------------------|----------------------------------------------------------------|------------------------|--------------------------------------------------------------|-----------------------------------------------------------------------------------------------------------------------------------------------------------------------------|---------|---------|---------|
| 16/PP | 1" X 1" X 1" PP F                                                                                                                                                                                                                                        | POLYPROPYLENE |      | .965            | 1.06                                                                                                                     | 60  | .960                                                                                                            | .25                                                            | .80                    | 1.96                                                         | 3.06                                                                                                                                                                        | .790    | .945    | 1.      |
| 616/P | 1" X 1" X 1" P                                                                                                                                                                                                                                           | POLYETHYLENE  |      | .955            | 1.03                                                                                                                     | 30  | .965                                                                                                            | .24                                                            | .76                    | 1.91                                                         | 3.05                                                                                                                                                                        | .780    | .930    | 1.      |
| 616/N | 1" X 1" X 1" N                                                                                                                                                                                                                                           | NY            | 'LON | .980            | 1.07                                                                                                                     | 70  | .980                                                                                                            | .25                                                            | .81                    | 1.98                                                         | 3.11                                                                                                                                                                        | .810    | .955    | 1.      |
|       | PROPRIETARY AND CONFIDENTIAL<br>THE INFORMATION CONTAINED IN THI<br>DRAWING IS THE SOLE PROPERTY OF<br>THOGUS PRODUCTS COMPANY. ANY<br>REPRODUCTION IN PART OR AS A WH<br>WITHOUT THE WRITTEN PERMISSION OF<br>THOGUS PRODUCTS COMPANY IS<br>PROHIBITED. |               |      | VERTED TO 3D FO | ORMAT DIMEN<br>TOLEF<br>ANGU<br>X.X =<br>X.XX =<br>X.XXX<br>REMC<br>AND I<br>BLENE<br>INTERF<br>TOLER<br>MATER<br>FINISH |     | ± 0.05<br>± 0.015<br>Ye all sharp edges<br>JRRS<br>All radii to 0.01in<br>Ret geometric<br>.Ncing per: ansi y 1 | DRAWN<br>CHECK<br>ENG AI<br>MFG A<br>Q.A.<br>14.5 1994<br>COMM | ED KD.<br>PPR.<br>PPR. | 1 05/26/11<br>J 05/26/11<br>XX/XX/XX<br>XX/XX/XX<br>XX/XX/XX | You think it, we can make 33490 PIN OAK, AVON LAKE, OF 33490 PIN OAK, AVON LAKE, OF 1   TITLE:   1 NPT" X 1" BARB X 1' TEE   SIZE DWG. NO.   B TT3161616   SCALE: 1:1 MASS: |         |         | H 44012 |
| 6     | 5                                                                                                                                                                                                                                                        | Ą             | 4    |                 |                                                                                                                          | 3   |                                                                                                                 |                                                                | 2                      |                                                              |                                                                                                                                                                             | 1       |         |         |