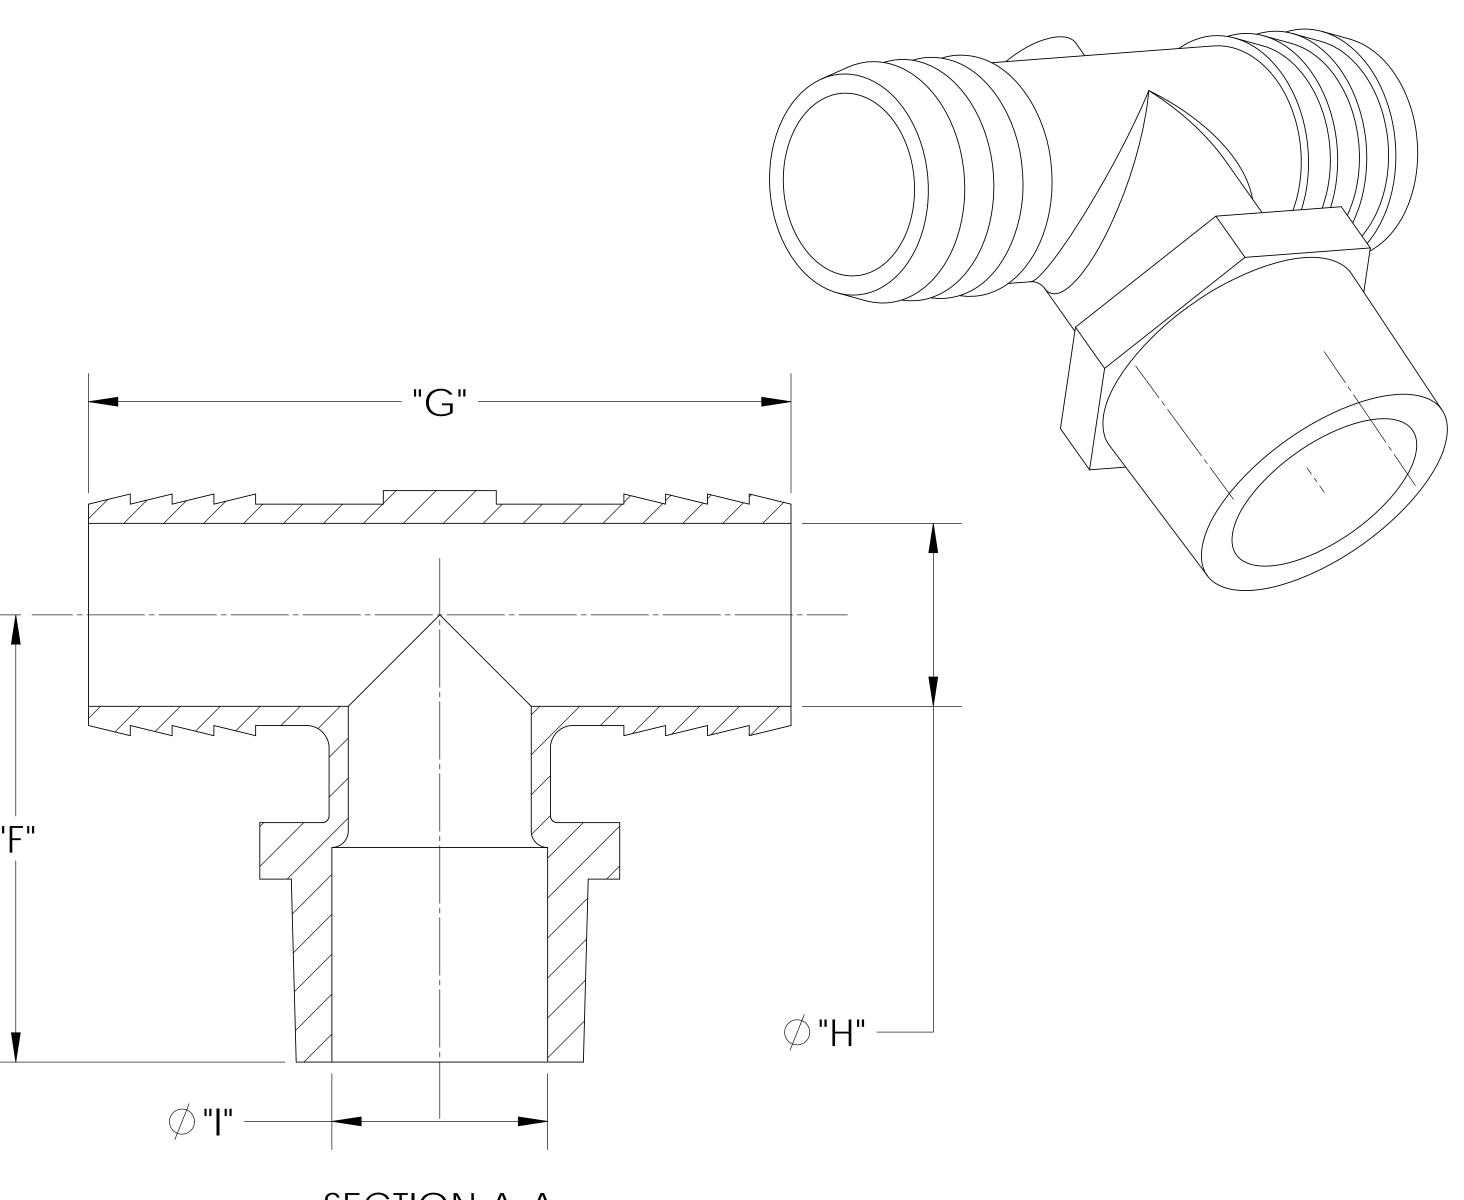

| G NO. | DESCRIPTION                                                                                                                                                                                                                                              | MATERIAL      |      | DIM "A"         | DIM                                                                                                                      | "B" | DIM "C"                                                                                                         | DIM "D"                                                        | DIM "E"                | DIM "F"                                                      | DIM "G"                                                                                                                                                                     | DIM "H" | DIM "I" | DIN     |
|-------|----------------------------------------------------------------------------------------------------------------------------------------------------------------------------------------------------------------------------------------------------------|---------------|------|-----------------|--------------------------------------------------------------------------------------------------------------------------|-----|-----------------------------------------------------------------------------------------------------------------|----------------------------------------------------------------|------------------------|--------------------------------------------------------------|-----------------------------------------------------------------------------------------------------------------------------------------------------------------------------|---------|---------|---------|
| 16/PP | 1" X 1" X 1" PP F                                                                                                                                                                                                                                        | POLYPROPYLENE |      | .965            | 1.06                                                                                                                     | 60  | .960                                                                                                            | .25                                                            | .80                    | 1.96                                                         | 3.06                                                                                                                                                                        | .790    | .945    | 1.      |
| 616/P | 1" X 1" X 1" P                                                                                                                                                                                                                                           | POLYETHYLENE  |      | .955            | 1.03                                                                                                                     | 30  | .965                                                                                                            | .24                                                            | .76                    | 1.91                                                         | 3.05                                                                                                                                                                        | .780    | .930    | 1.      |
| 616/N | 1" X 1" X 1" N                                                                                                                                                                                                                                           | NY            | 'LON | .980            | 1.07                                                                                                                     | 70  | .980                                                                                                            | .25                                                            | .81                    | 1.98                                                         | 3.11                                                                                                                                                                        | .810    | .955    | 1.      |
|       | PROPRIETARY AND CONFIDENTIAL<br>THE INFORMATION CONTAINED IN THI<br>DRAWING IS THE SOLE PROPERTY OF<br>THOGUS PRODUCTS COMPANY. ANY<br>REPRODUCTION IN PART OR AS A WH<br>WITHOUT THE WRITTEN PERMISSION OF<br>THOGUS PRODUCTS COMPANY IS<br>PROHIBITED. |               |      | VERTED TO 3D FO | ORMAT DIMEN<br>TOLEF<br>ANGU<br>X.X =<br>X.XX =<br>X.XXX<br>REMC<br>AND I<br>BLENE<br>INTERF<br>TOLER<br>MATER<br>FINISH |     | ± 0.05<br>± 0.015<br>Ye all sharp edges<br>JRRS<br>All radii to 0.01in<br>Ret geometric<br>.Ncing per: ansi y 1 | DRAWN<br>CHECK<br>ENG AI<br>MFG A<br>Q.A.<br>14.5 1994<br>COMM | ED KD.<br>PPR.<br>PPR. | 1 05/26/11<br>J 05/26/11<br>XX/XX/XX<br>XX/XX/XX<br>XX/XX/XX | You think it, we can make 33490 PIN OAK, AVON LAKE, OF 33490 PIN OAK, AVON LAKE, OF 1   TITLE:   1 NPT" X 1" BARB X 1' TEE   SIZE DWG. NO.   B TT3161616   SCALE: 1:1 MASS: |         |         | H 44012 |
| 6     | 5                                                                                                                                                                                                                                                        | Ą             | 4    |                 |                                                                                                                          | 3   |                                                                                                                 |                                                                | 2                      |                                                              |                                                                                                                                                                             | 1       |         |         |

## SECTION A-A