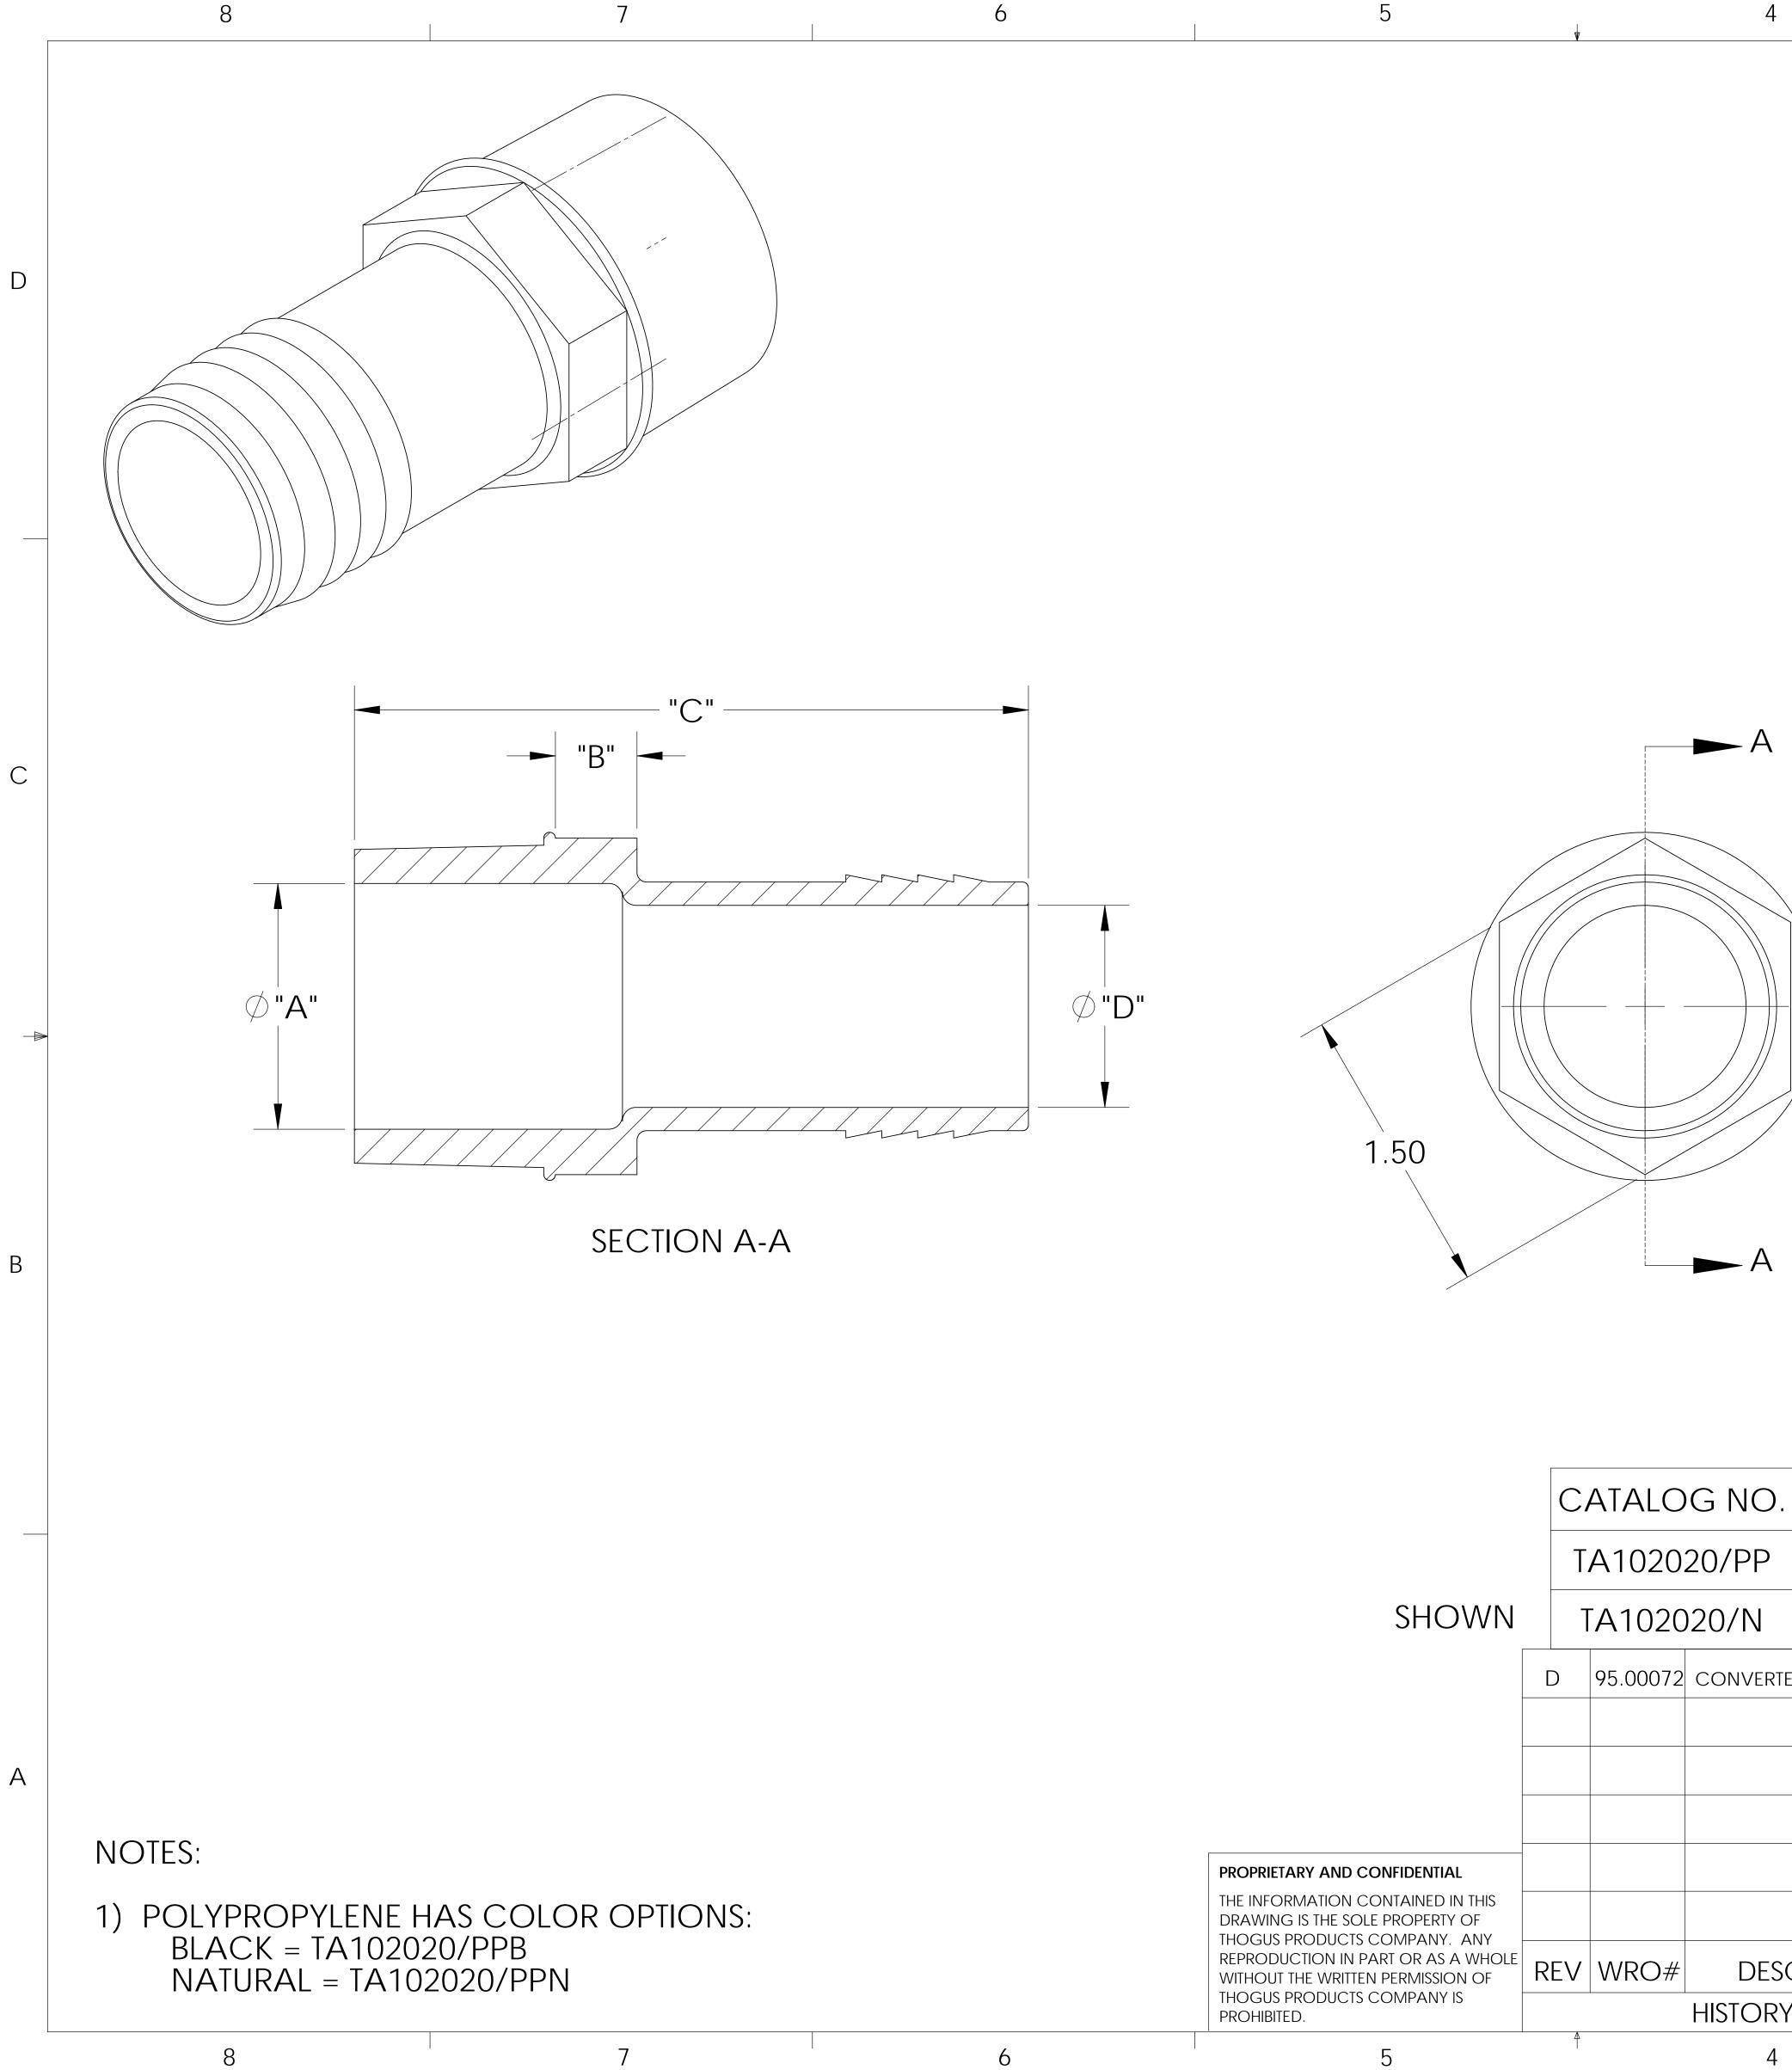

| PTION                                                                                                                                               | MATERIAL      |                      |     | DIM "A"           |                                                                    | DIⅣ                                          | 1 "B" | DIM "C" | DIM "E | )"   I | DI           |  |
|-----------------------------------------------------------------------------------------------------------------------------------------------------|---------------|----------------------|-----|-------------------|--------------------------------------------------------------------|----------------------------------------------|-------|---------|--------|--------|--------------|--|
| X 1 1/4" PP                                                                                                                                         | POLYPROPYLENE |                      |     | 1.250             |                                                                    | .4                                           | 10    | 3.42    | 1.025  | . )    | 1.           |  |
| X 1 1/4" N                                                                                                                                          | NYLON         |                      |     | 1.265             |                                                                    | .4                                           | 20    | 1.040   | )      | 1.     |              |  |
| UNLESS OTHERWISE S                                                                                                                                  |               | NAN                  | ЛE  | DATE              | You think it, we can make it<br>33490 PIN OAK, AVON LAKE, OH 44012 |                                              |       |         |        |        |              |  |
| DIMENSIONS ARE IN INCHES<br>TOLERANCES:<br>ANGULAR: ±0.5°<br>X.X = ± 0.1<br>X.XX = ± 0.05<br>X.XXX = ± 0.015<br>REMOVE ALL SHARP EDGES<br>AND BURRS |               | DRAWN                | JRN | N                 |                                                                    |                                              |       |         |        |        | 03/22/11     |  |
|                                                                                                                                                     |               | CHECKED              | KD  | J                 |                                                                    |                                              |       |         |        |        | 3/22/11      |  |
|                                                                                                                                                     |               | ENG APPR.            |     |                   |                                                                    |                                              |       |         |        |        | xx/xx/xx     |  |
|                                                                                                                                                     |               | MFG APPR.            |     | XX/XX/XX          |                                                                    | TITLE:<br>1 1/4" NPT X 1 1/4" BAR<br>ADAPTER |       |         |        |        |              |  |
| BLEND ALL RADII TO 0.01IN                                                                                                                           |               | Q.A.                 | .A. |                   | XX/XX/XX                                                           |                                              |       |         |        |        |              |  |
| INTERPRET GEOMETRIC<br>TOLERANCING PER: ANSI Y 14.5 1994                                                                                            |               | COMMENTS:            |     |                   |                                                                    |                                              |       |         |        |        |              |  |
| MATERIAL:<br>PP, N                                                                                                                                  |               |                      |     |                   | SIZE DWG. NO.                                                      |                                              |       |         |        |        |              |  |
| INISH: NA                                                                                                                                           |               |                      |     | <b>B</b> TA102020 |                                                                    |                                              |       |         |        |        |              |  |
| THIRD ANGLE PROJECTION:                                                                                                                             |               |                      |     |                   |                                                                    |                                              |       |         |        |        |              |  |
|                                                                                                                                                     |               | DO NOT SCALE DRAWING |     |                   |                                                                    | SCALE: 1:1                                   |       | MASS:   | SHE    |        | <u>-</u> T 1 |  |
| 3                                                                                                                                                   | 2             |                      |     |                   |                                                                    |                                              |       | 1       |        |        |              |  |