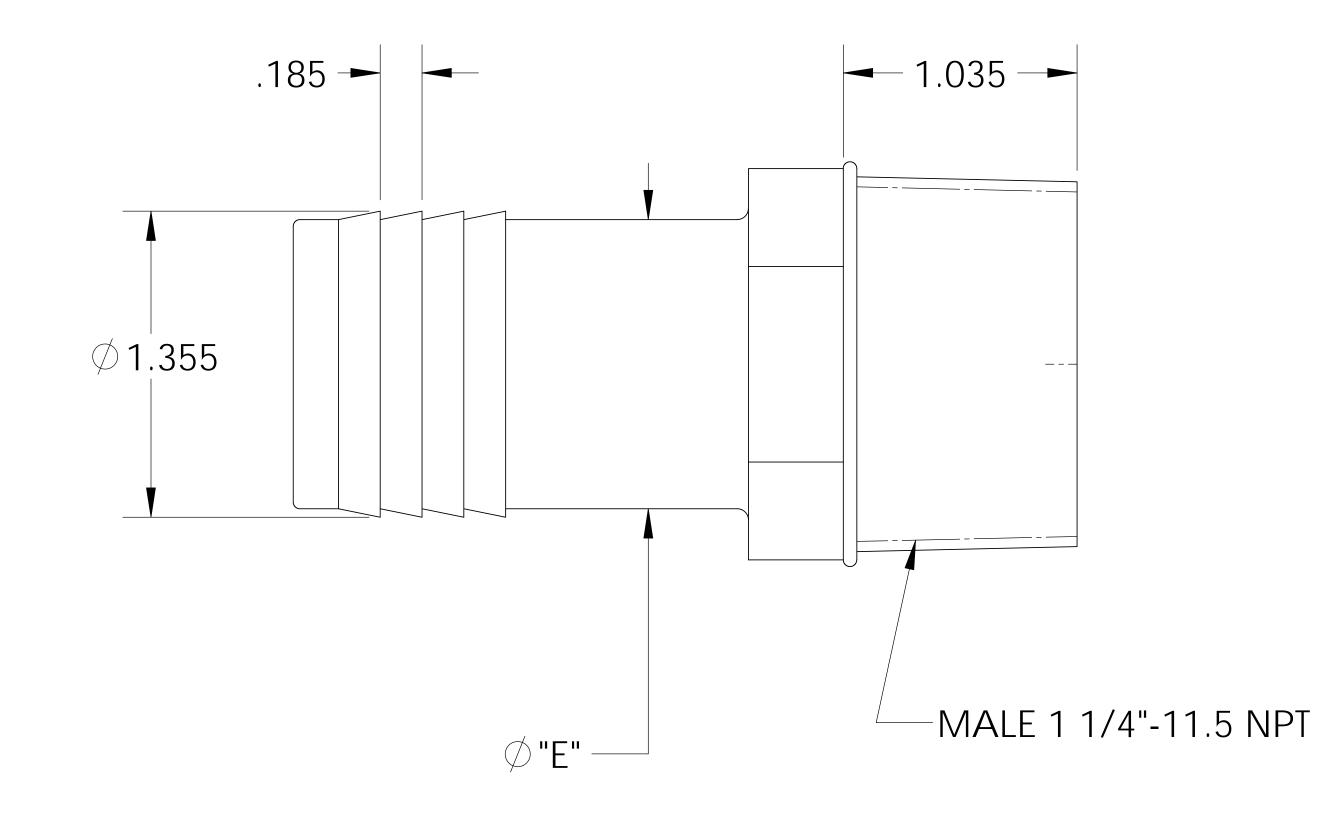

| PTION                                                                                                                                               | MATERIAL      |                      |     | DIM "A"           |                                                                    | DIⅣ                                          | 1 "B" | DIM "C" | DIM "E | )"   I | DI           |  |
|-----------------------------------------------------------------------------------------------------------------------------------------------------|---------------|----------------------|-----|-------------------|--------------------------------------------------------------------|----------------------------------------------|-------|---------|--------|--------|--------------|--|
| X 1 1/4" PP                                                                                                                                         | POLYPROPYLENE |                      |     | 1.250             |                                                                    | .4                                           | 10    | 3.42    | 1.025  | . )    | 1.           |  |
| X 1 1/4" N                                                                                                                                          | NYLON         |                      |     | 1.265             |                                                                    | .4                                           | 20    | 1.040   | )      | 1.     |              |  |
| UNLESS OTHERWISE S                                                                                                                                  |               | NAN                  | ЛE  | DATE              | You think it, we can make it<br>33490 PIN OAK, AVON LAKE, OH 44012 |                                              |       |         |        |        |              |  |
| DIMENSIONS ARE IN INCHES<br>TOLERANCES:<br>ANGULAR: ±0.5°<br>X.X = ± 0.1<br>X.XX = ± 0.05<br>X.XXX = ± 0.015<br>REMOVE ALL SHARP EDGES<br>AND BURRS |               | DRAWN                | JRN | N                 |                                                                    |                                              |       |         |        |        | 03/22/11     |  |
|                                                                                                                                                     |               | CHECKED              | KD  | J                 |                                                                    |                                              |       |         |        |        | 3/22/11      |  |
|                                                                                                                                                     |               | ENG APPR.            |     |                   |                                                                    |                                              |       |         |        |        | xx/xx/xx     |  |
|                                                                                                                                                     |               | MFG APPR.            |     | XX/XX/XX          |                                                                    | TITLE:<br>1 1/4" NPT X 1 1/4" BAR<br>ADAPTER |       |         |        |        |              |  |
| BLEND ALL RADII TO 0.01IN                                                                                                                           |               | Q.A.                 | .A. |                   | XX/XX/XX                                                           |                                              |       |         |        |        |              |  |
| INTERPRET GEOMETRIC<br>TOLERANCING PER: ANSI Y 14.5 1994                                                                                            |               | COMMENTS:            |     |                   |                                                                    |                                              |       |         |        |        |              |  |
| MATERIAL:<br>PP, N                                                                                                                                  |               |                      |     |                   | SIZE DWG. NO.                                                      |                                              |       |         |        |        |              |  |
| INISH: NA                                                                                                                                           |               |                      |     | <b>B</b> TA102020 |                                                                    |                                              |       |         |        |        |              |  |
| THIRD ANGLE PROJECTION:                                                                                                                             |               |                      |     |                   |                                                                    |                                              |       |         |        |        |              |  |
|                                                                                                                                                     |               | DO NOT SCALE DRAWING |     |                   |                                                                    | SCALE: 1:1                                   |       | MASS:   | SHE    |        | <u>-</u> T 1 |  |
| 3                                                                                                                                                   | 2             |                      |     |                   |                                                                    |                                              |       | 1       |        |        |              |  |