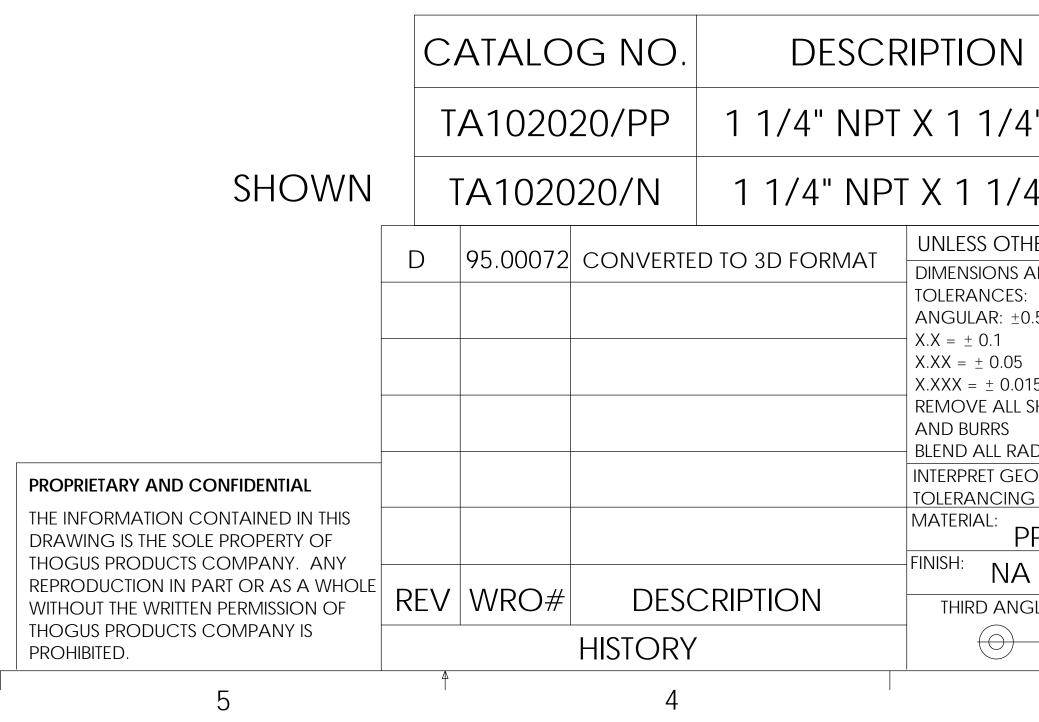

| PTION                                                                                                                                               | MATERIAL      |                      |     | DIM "A"           |                                                                    | DIⅣ                                          | 1 "B" | DIM "C" | DIM "E | )"   I | DI           |  |
|-----------------------------------------------------------------------------------------------------------------------------------------------------|---------------|----------------------|-----|-------------------|--------------------------------------------------------------------|----------------------------------------------|-------|---------|--------|--------|--------------|--|
| X 1 1/4" PP                                                                                                                                         | POLYPROPYLENE |                      |     | 1.250             |                                                                    | .4                                           | 10    | 3.42    | 1.025  | . )    | 1.           |  |
| X 1 1/4" N                                                                                                                                          | NYLON         |                      |     | 1.265             |                                                                    | .4                                           | 20    | 1.040   | )      | 1.     |              |  |
| UNLESS OTHERWISE S                                                                                                                                  |               | NAN                  | ЛE  | DATE              | You think it, we can make it<br>33490 PIN OAK, AVON LAKE, OH 44012 |                                              |       |         |        |        |              |  |
| DIMENSIONS ARE IN INCHES<br>TOLERANCES:<br>ANGULAR: ±0.5°<br>X.X = ± 0.1<br>X.XX = ± 0.05<br>X.XXX = ± 0.015<br>REMOVE ALL SHARP EDGES<br>AND BURRS |               | DRAWN                | JRN | N                 |                                                                    |                                              |       |         |        |        | 03/22/11     |  |
|                                                                                                                                                     |               | CHECKED              | KD  | J                 |                                                                    |                                              |       |         |        |        | 3/22/11      |  |
|                                                                                                                                                     |               | ENG APPR.            |     |                   |                                                                    |                                              |       |         |        |        | xx/xx/xx     |  |
|                                                                                                                                                     |               | MFG APPR.            |     | XX/XX/XX          |                                                                    | TITLE:<br>1 1/4" NPT X 1 1/4" BAR<br>ADAPTER |       |         |        |        |              |  |
| BLEND ALL RADII TO 0.01IN                                                                                                                           |               | Q.A.                 | .A. |                   | XX/XX/XX                                                           |                                              |       |         |        |        |              |  |
| INTERPRET GEOMETRIC<br>TOLERANCING PER: ANSI Y 14.5 1994                                                                                            |               | COMMENTS:            |     |                   |                                                                    |                                              |       |         |        |        |              |  |
| MATERIAL:<br>PP, N                                                                                                                                  |               |                      |     |                   | SIZE DWG. NO.                                                      |                                              |       |         |        |        |              |  |
| INISH: NA                                                                                                                                           |               |                      |     | <b>B</b> TA102020 |                                                                    |                                              |       |         |        |        |              |  |
| THIRD ANGLE PROJECTION:                                                                                                                             |               |                      |     |                   |                                                                    |                                              |       |         |        |        |              |  |
|                                                                                                                                                     |               | DO NOT SCALE DRAWING |     |                   |                                                                    | SCALE: 1:1                                   |       | MASS:   | SHE    |        | <u>-</u> T 1 |  |
| 3                                                                                                                                                   | 2             |                      |     |                   |                                                                    |                                              |       | 1       |        |        |              |  |